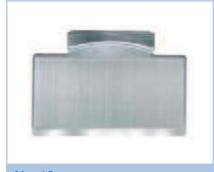

The ideal top-quality footplate for every application – select your favourite. The closely-grooved, precision-machined footplate is made of a special alloy and prevents loads from slipping sideways. The plate's front edge is chamfered for easy insertion under the load. The concave back provides secure support for cylindrical items such as drums and rolls. On request, all spade footplates are also available in folding versions – at no extra cost!