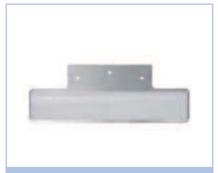

The ideal top-quality footplate for every application – select your favourite. The closely-grooved, precision-machined footplate is made of a special alloy and prevents loads from slipping sideways. The plate's front edge is chamfered for easy insertion under the load. The concave back provides secure support for cylindrical items such as drums and rolls. On request, all spade footplates are also available in folding versions – at no extra cost!