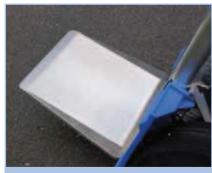

The ideal top-quality footplate for every application – select your favourite. The closely-grooved, precision-machined footplate is made of a special alloy and prevents loads from slipping sideways. The plate's front edge is chamfered for easy insertion under the load. The concave back provides secure support for cylindrical items such as drums and rolls. On request, all spade footplates are also available in folding versions – at no extra cost!