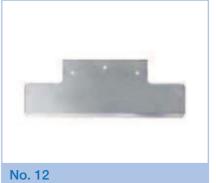

The ideal top-quality footplate for every application – select your favourite. The closely-grooved, precision-machined footplate is made of a special alloy and prevents loads from slipping sideways. The plate's front edge is chamfered for easy insertion under the load. The concave back provides secure support for cylindrical items such as drums and rolls. On request, all spade footplates are also available in folding versions – at no extra cost!

No. 10 230 x 430 mm

Closely-grooved, precisionmachined spade footplate

90 x 430 mm

90 x 430 mm (glazed)